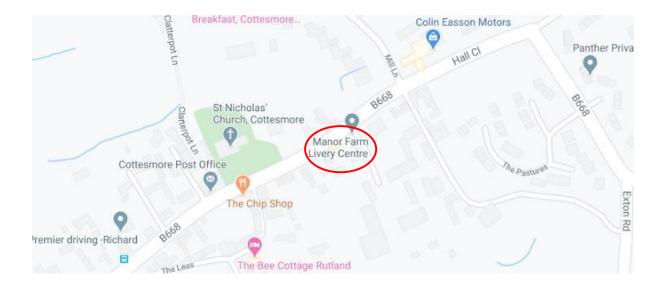

## Directions to Manor Farm, 61 Main Street, Cottesmore, Oakham LE15 7DH

We are located in the centre of Cottesmore village. The maps below shows our position (marked as 'Manor Farm Livery') relative to other significant landmarks in the village. The yard driveway is half-way between the Ford Garage and the Church.

Look out for a stone house with black iron railings around the front garden – the yard driveway is marked at the bottom by a telegraph pole which has 'Manor Farm' on it.

Head up the driveway, where you will meet a large black gate. This will be closed but on the latch. Please head on into the yard and park in front of the wooden building immediately on your right (if space allows), alternatively please park in front of the large black Dutch barn, but we will advise where best to park vehicles that are being left behind.