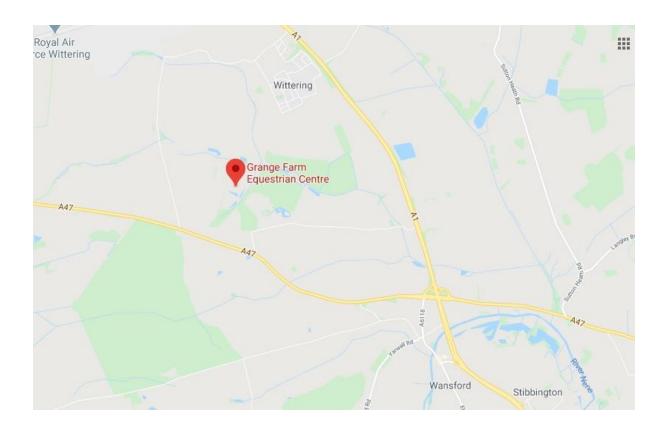

## Directions to Grange Farm Equestrian Centre, Wittering Grange, Wansford, Peterborough, PE8 6NR

We are available for collection from Grange Farm Equestrian Centre, between the villages of Wittering and Wansford. Access is best from the A47, with Grange Farm located ½ mile from the A47 on Old Oundle Road. The farm driveway is on your right as you approach from the A47 and is clearly marked by the Grange Farm Equestrian Centre and Grange Farm Leisure sign boards.

Follow the driveway until you reach the car park. There is ample parking should you wish to leave a vehicle during your hire. From the car park head towards the main yard on foot – the EquiBus will be on your right immediately after the first block of stables.